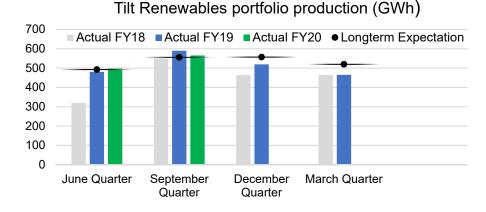

## Tilt Renewables September 2019 Quarter Production Results

In the three months to 30 September 2019 ("Sept 19 quarter") group production was 4% below the September 2018 quarter result and 2% above long-term forecasts. Australian yield was 9% softer while New Zealand was 7% stronger reflecting, in both cases, closer to long-term wind conditions in the quarter.

Group production for the 6 months to 30 September 2019 ("YTD") was 1.4% above long-term forecasts with both Australian and New Zealand assets performing above expectation. Compared to the same 6-month period last year, the Australian production was slightly lower on a normalised basis, but the full period contribution from Salt Creek Wind Farm (commissioned in June 2018) lifted the result higher on an absolute basis.

|             | Sept 19<br>quarter<br>(GWh) | Sept 18<br>quarter<br>(GWh) | Year-on-<br>year %<br>change | YTD<br>FY20<br>(GWh) | YTD<br>FY19<br>(GWh) | %<br>change<br>to YTD<br>FY19 | YTD FY20<br>% change<br>to long-term<br>expectation |
|-------------|-----------------------------|-----------------------------|------------------------------|----------------------|----------------------|-------------------------------|-----------------------------------------------------|
| Australia   | 384                         | 421                         | -9%                          | 734                  | 712                  | +3%                           | +1.7%                                               |
| New Zealand | 181                         | 169                         | +7%                          | 328                  | 358                  | -8%                           | +0.8%                                               |
| Total       | 565                         | 590                         | -4%                          | 1062                 | 1070                 | -1%                           | +1.4%                                               |