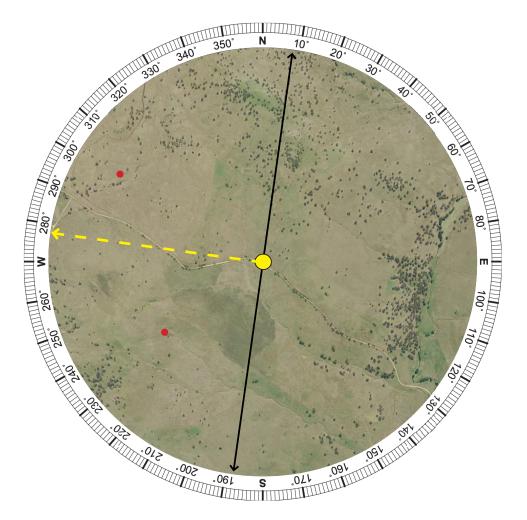

## Photomontage 19

Photomontage 19 Location:

Coolah Road, Cassilis
Photograph Date and Time:
20th October 2021 1:05 pm
Coordinates:
31°59'44.32"S 149°56'13.57"E
Distance to Nearest Transmission Tower:
255m
Viewing Direction:
West
Elevation:
501m
Representative Dwelling/s:
N/A

## LEGEND

- Proposed Transmission Poles Location
- Photomontage location

Figure C.19 Photomontage 19 Location and Viewing Direction

Aerial image - Source: Sixmaps 2020