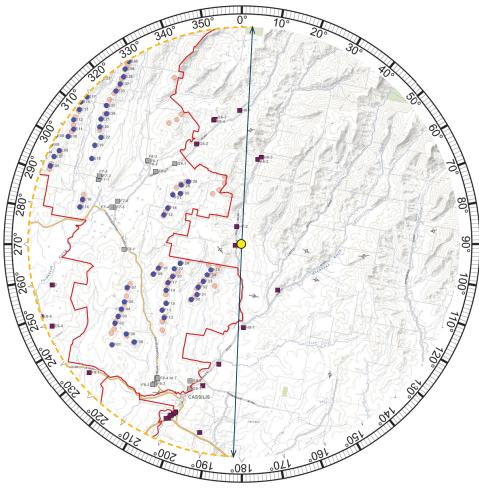

## Photomontage 11

Figure C.11 Photomontage 11 (L23 St Antonie) Location and Viewing Direction

Aerial image - Source: Sixmaps 2020

## Photomontage 11

| Location:                                    |
|----------------------------------------------|
| Cooba Bulga Road                             |
| Photograph Date and Time:                    |
| 29th May 2020 11:52am                        |
| Coordinates:                                 |
| 31°54'50.55"S 150° 1'0.79"E                  |
| Distance to nearest visible WTG:             |
| 2.43 km (F35)                                |
| Viewing Direction:                           |
| West                                         |
| Elevation:                                   |
| 476m                                         |
| Original LVIA Location Reference (GBD 2014): |
| · · · ·                                      |
| L23 St Antoine                               |
| LEGEND                                       |

Involved Dwelling 

- Non-involved Dwelling
- Approved turbine: 165 m blade tip height  $\bigcirc$
- Proposed turbine: 215 m blade tip height
- Photomontage location
- Extent of photomontage field of view