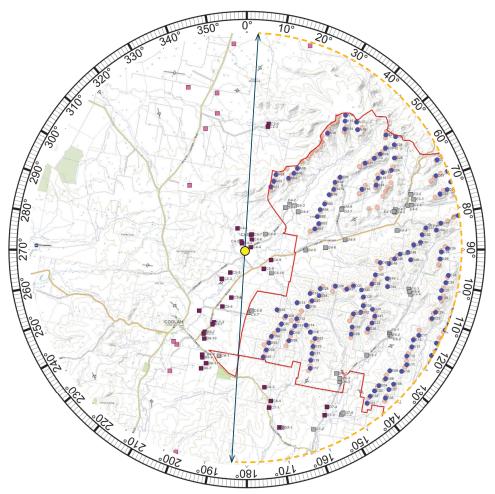

## Photomontage 08

Figure C.8 Photomontage 08 (L11 Cooks Road) Location and Viewing Direction Map Source: Sixmaps 2020

## Photomontage 08

| Location:                             |
|---------------------------------------|
| Corner of Gundare Road and Cooks Road |

Photograph Date and Time:

28th May 2020 1:33pm

Coordinates:

31°46'40.32"S 149°46'11.51"E

Distance to nearest visible WTG:

4.70 km (D05)

Viewing Direction:

East

Elevation:

532m

Original LVIA Location Reference (GBD 2014):

L11 Cooks Road

## LEGEND

- Involved Dwelling
- Non-involved Dwelling
- Approved turbine: 165 m blade tip height
- Proposed turbine: 215 m blade tip height
- Photomontage location
- Extent of photomontage field of view